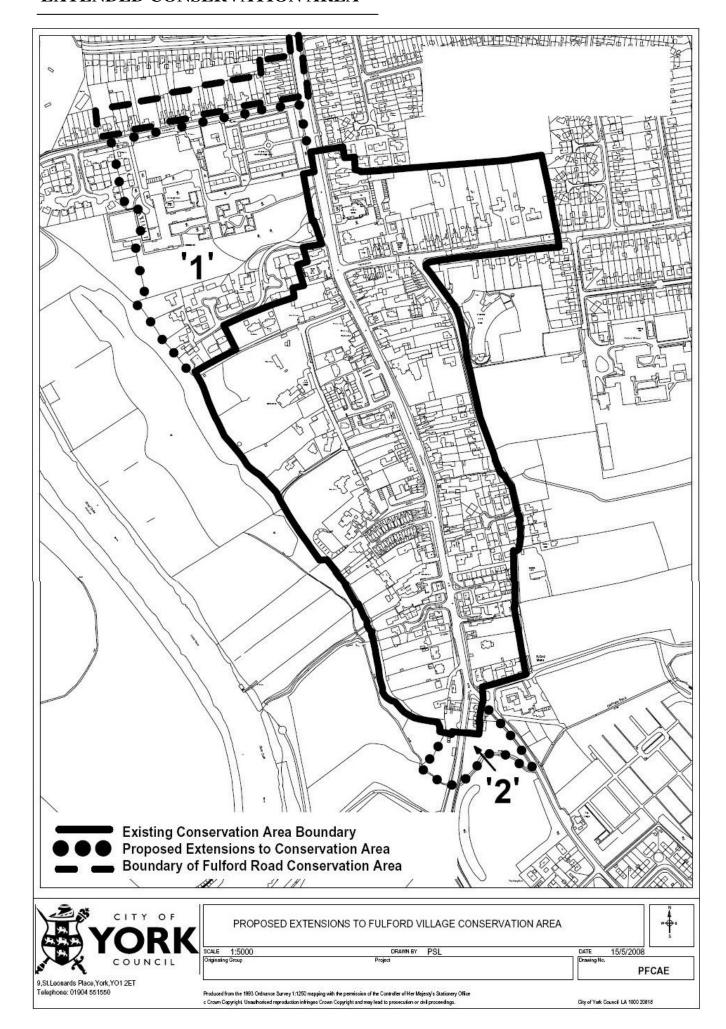

Two areas have been considered worthy of inclusion in the conservation area. These are:

Area 1. (to the north) – "Almshouses/Connaught Court/Fulford Park"

Area 2. (to the south) – "Land adjoining Germany Beck".

## PLAN OF THE PROPOSED EXTENDED CONSERVATION AREA